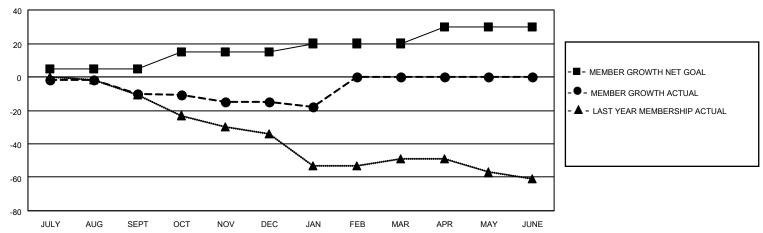

## GOALS AND ACTUAL MEMBERS CUMULATIVE

| DROPPED CLUBS: 0 |    | 8 CLUBS OF 31 ADDED 1 OR<br>MORE NEW MEMBERS | GENDER DISTRIBUTION                |              |  |
|------------------|----|----------------------------------------------|------------------------------------|--------------|--|
|                  |    | MORE NEW MEMBERS                             | MALE                               | 468 (61.58%) |  |
|                  |    |                                              | FEMALE 292 (38.42%)                |              |  |
| DROPPED MEMBERS  |    |                                              | NON BINARY                         | 0 (0.00%)    |  |
|                  |    |                                              | PREFER NOT TO ANSWER 0 (0.00%)     |              |  |
| DECEASED         | 4  |                                              |                                    | ,            |  |
| CLUB CANCELLED   | 0  | CLICK HERE FOR CUMULATIVE                    | TOTAL FAMILY UNIT MEMBERS          | 3 20         |  |
| OTHER            | 27 | MEMBERSHIP DATA                              |                                    |              |  |
| TOTAL            | 31 |                                              | FAMILY MEMBERS PAYING HALF DUES 10 |              |  |
|                  |    |                                              |                                    |              |  |